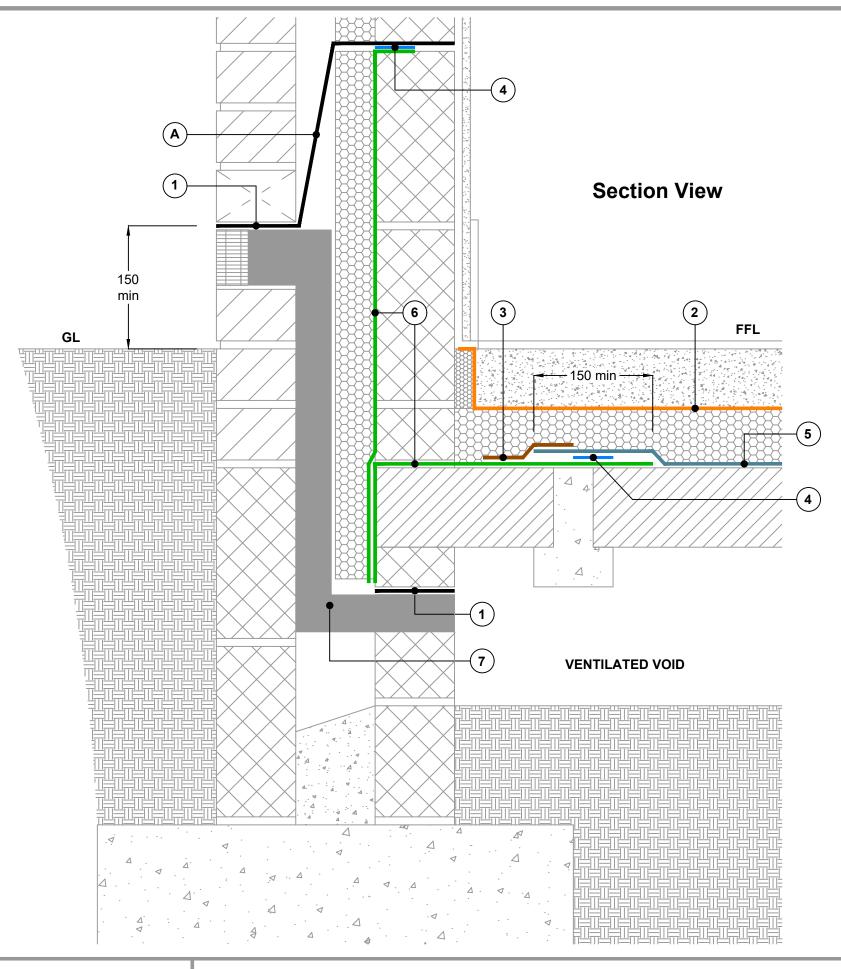

## **Key to materials:** Visqueen Zedex CPT High **Performance Damp Proof Course** Visqueen Vapour Check or **Visqueen Vapour Barrier** VisqueenPro Single Sided Tape VisqueenPro Double Sided **Jointing Tape Visqueen High Performance Damp Proof Membrane Visqueen Self Adhesive Membrane** on Visqueen HP Tanking Primer on flush pointed masonry Visqueen Adjustable Z Vent and **Airbrick** PFU-501 Preformed Units at corners

Ventilated air space depth and venting unit quantity as per national building regulations or specification requirements.

Visqueen Preformed Units are available to assist detailing at internal and external corners. See A on key to materials.